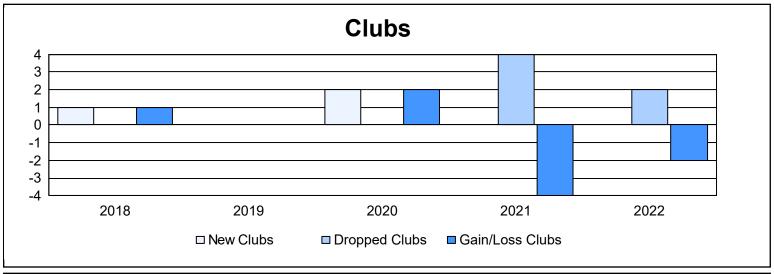

District LC 6 As of June 2022 Cumulative

| Year      | New<br>Clubs | Dropped<br>Clubs | Gain/<br>Loss<br>Clubs | New<br>Members | Charter<br>Members | Reinstate<br>Members | Transfer<br>Members | Total<br>Member<br>Added | Total<br>Members<br>Dropped | Gain/<br>Loss<br>Members |
|-----------|--------------|------------------|------------------------|----------------|--------------------|----------------------|---------------------|--------------------------|-----------------------------|--------------------------|
| 2017-2018 | 1            | 0                | 1                      | 149            | 25                 | 9                    | 7                   | 190                      | 266                         | -76                      |
| 2018-2019 | 0            | 0                | 0                      | 111            | 0                  | 7                    | 3                   | 121                      | 202                         | -81                      |
| 2019-2020 | 2            | 0                | 2                      | 61             | 44                 | 6                    | 18                  | 129                      | 180                         | -51                      |
| 2020-2021 | 0            | 4                | -4                     | 94             | 0                  | 3                    | 3                   | 100                      | 191                         | -91                      |
| 2021-2022 | 0            | 2                | -2                     | 172            | 3                  | 14                   | 6                   | 195                      | 206                         | -11                      |
| Average   | 1            | 1                | -1                     | 117            | 14                 | 8                    | 7                   | 147                      | 209                         | -62                      |